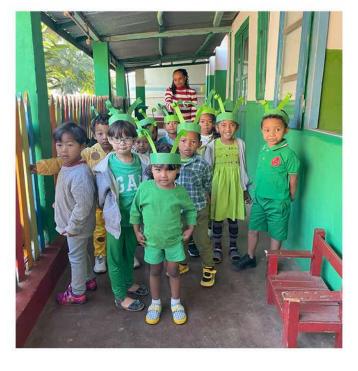

## SCHOOL GGTEAMWEAR PICCOLINO

GG TEAMWEAR supports the **YouSud** association with the **"Piccolino"** school project, which was unfortunately threatened with closure due to the debts incurred during the pandemic.

The school currently has 18 employees and 118 students aged between 2 and 11. GGTEAMWEAR and YouSud have carried out the renovation of the school, created a new play area for recreational activities, renovated the canteen area and kitchens and started professional pedagogical training for the teachers. In addition, the canteen service is guaranteed for the students on all school days of the week.