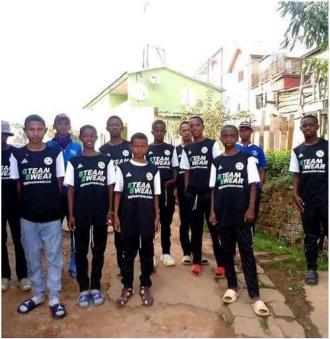

## FOOTBALL TEAM LA FERMATA

GG TEAMWEAR supports the **YouSud** association in the **"La Fermata"** football team project to guarantee around 100 children from the working-class neighbourhoods of Antananarivo the right to play sport.

GG TEAMWEAR supports the "La Fermata" football team by providing **technical clothing and sports equipment**. La Fermata consists of an U14 team, an U16 team, an U20 team, a senior team with no age limit and a women's team.